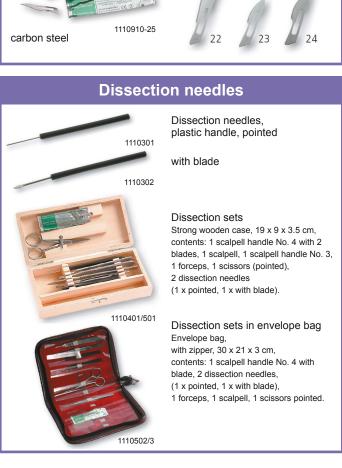

# Instruments

- Forceps
- Scissors
- Clamp
- Sondes
- Seirin acupuncture needles
- Disposable scalpells and Scalpell-blades
- Dissection needles

# Forceps • Scissors • Clamp • Sondes • Seirin acupuncture needles Disposable scalpells and Scalpell-blades • Dissection needles