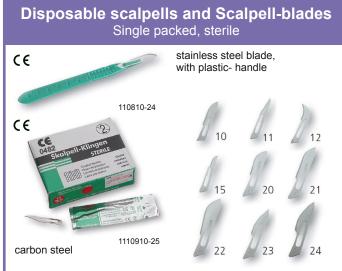

# Instruments

- Forceps
- Scissors
- Clamp
- Sondes
- Seirin acupuncture needles
- Disposable scalpells and Scalpell-blades
- Dissection needles

# Forceps • Scissors • Clamp • Sondes • Seirin acupuncture needles Disposable scalpells and Scalpell-blades • Dissection needles