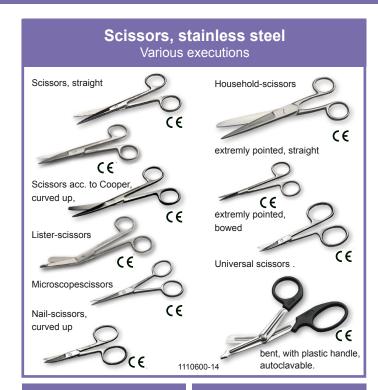

# Instruments

- Forceps
- Scissors
- Clamp
- Sondes
- Seirin acupuncture needles
- Disposable scalpells and Scalpell-blades
- Dissection needles

# Forceps • Scissors • Clamp • Sondes • Seirin acupuncture needles Disposable scalpells and Scalpell-blades • Dissection needles