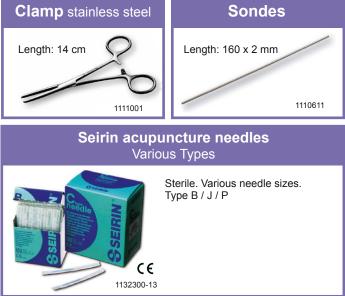

# Instruments

- Forceps
- Scissors
- Clamp
- Sondes
- Seirin acupuncture needles
- Disposable scalpells and Scalpell-blades
- Dissection needles

# Forceps • Scissors • Clamp • Sondes • Seirin acupuncture needles Disposable scalpells and Scalpell-blades • Dissection needles